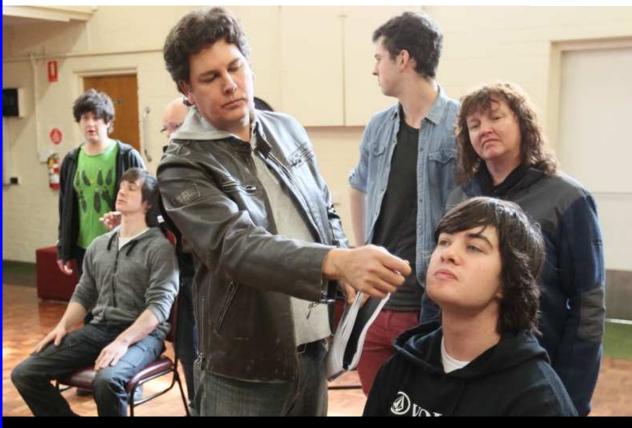

### RAZOR GANG

Sweeney Todd rehearsals are well underway, and as you can see Dean Cocker (centre, as Sweeney) hasn't been let loose with the razor case...yet... much to the delight of Jarrad Enniss (front, seated), who is keen to reach his next birthday, let alone old age! So it should make for interesting rehearsals in a couple of weeks when make-up and props are added to the 'bloody' mix. Wardrobe are also anticipating a busy time, buying shirts 3 at a time right now for Dean!